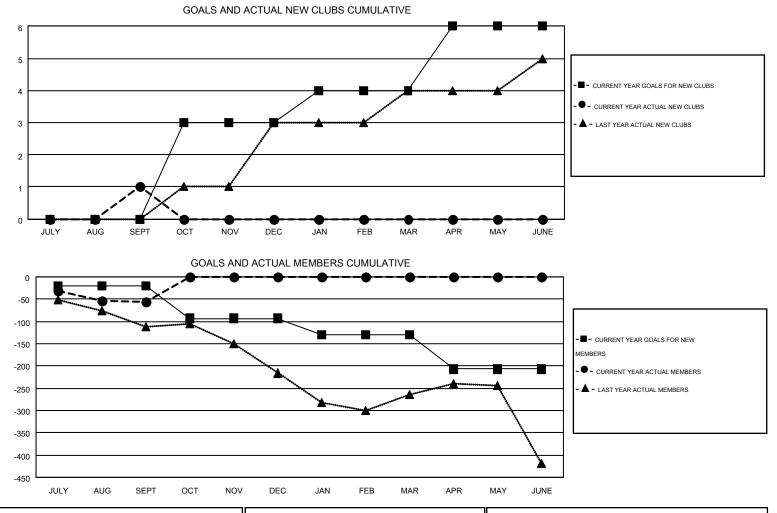

#### GMT: THOMAS MATNEY

|               |                  | Clubs             |                  |                  | Members               |                    |                                        |                    |                  |  |
|---------------|------------------|-------------------|------------------|------------------|-----------------------|--------------------|----------------------------------------|--------------------|------------------|--|
|               | RESUL            | _TS FOR 2016-2017 |                  |                  | RESULTS FOR 2016-2017 |                    |                                        |                    |                  |  |
| QUARTER       | NEW CLUB<br>GOAL | NEW CLUBS         | DROPPED<br>CLUBS | NET<br>GAIN/LOSS | QUARTER               | NEW MEMBER<br>GOAL | CHARTER AND<br>NEW<br>MEMBERS<br>ADDED | DROPPED<br>MEMBERS | NET<br>GAIN/LOSS |  |
| JULY/AUG/SEPT | 0                | 1                 | 3                | -2               | JULY/AUG/SEPT         | -20                | 205                                    | 260                | -55              |  |
| OCT/NOV/DEC   | 3                | 0                 | 0                | 0                | OCT/NOV/DEC           | -73                | 0                                      | 0                  | 0                |  |
| JAN/FEB/MAR   | 1                | 0                 | 0                | 0                | JAN/FEB/MAR           | -37                | 0                                      | 0                  | 0                |  |
| APR/MAY/JUNE  | 2                | 0                 | 0                | 0                | APR/MAY/JUNE          | -77                | 0                                      | 0                  | 0                |  |

| DROPPED CLUBS: 3 |     | 103 CLUBS OF 392 ADDED 1 OR MORE | GENDER DISTRIBUTION   |                |                |
|------------------|-----|----------------------------------|-----------------------|----------------|----------------|
|                  |     | NEW MEMBERS                      | MALE                  | 7,775 (72.00%) |                |
|                  |     |                                  | FEMALE                | 3,023 (28.00%) |                |
| DROPPED MEMBERS  |     |                                  |                       |                |                |
| DECEASED         | 51  | CLICK HERE FOR HEALTH            |                       |                |                |
| CLUB CANCELLED   | 0   | ASSESSMENT DATA                  | FAMILY UNIT MEMBERS   |                | 2,073<br>1,012 |
| OTHER            | 209 |                                  | HEAD OF HOUSEHOLD     |                |                |
| TOTAL            | 260 |                                  | NON-HEAD OF HOUSEHOLD |                |                |